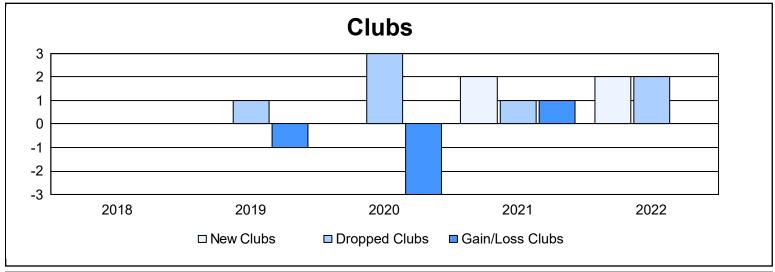

District 5M 9 As of June 2022 Cumulative

| Year      | New<br>Clubs | Dropped<br>Clubs | Gain/<br>Loss<br>Clubs | New<br>Members | Charter<br>Members | Reinstate<br>Members | Transfer<br>Members | Total<br>Member<br>Added | Total<br>Members<br>Dropped | Gain/<br>Loss<br>Members |
|-----------|--------------|------------------|------------------------|----------------|--------------------|----------------------|---------------------|--------------------------|-----------------------------|--------------------------|
| 2017-2018 | 0            | 0                | 0                      | 236            | 2                  | 13                   | 20                  | 271                      | 315                         | -44                      |
| 2018-2019 | 0            | 1                | -1                     | 152            | 3                  | 17                   | 11                  | 183                      | 264                         | -81                      |
| 2019-2020 | 0            | 3                | -3                     | 153            | 11                 | 15                   | 24                  | 203                      | 298                         | -95                      |
| 2020-2021 | 2            | 1                | 1                      | 139            | 75                 | 13                   | 20                  | 247                      | 250                         | -3                       |
| 2021-2022 | 2            | 2                | 0                      | 206            | 63                 | 9                    | 16                  | 294                      | 262                         | 32                       |
| Average   | 1            | 1                | -1                     | 177            | 31                 | 13                   | 18                  | 240                      | 278                         | -38                      |